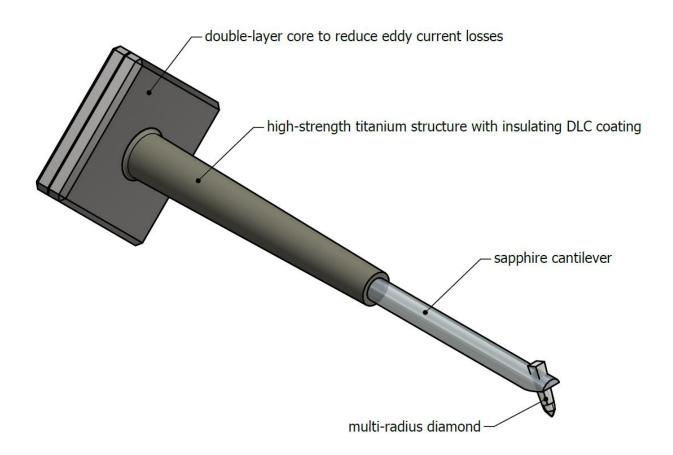

## Technology

Most modern research processes in micromechanics and material-science allow us to constantly go one step further in vinyl playback technology. Six years ago, we started analysing the characteristics of the traditional moving-coil transducer and have been working since on improving its mechanical and magnetic behaviour.

As a result, we hereby introduce our new multi-layer core transducer with titanium/sapphire cantilever. Incredible realistic performance is achieved, while at the same time the tried and trusted EMT typical specs are respected.