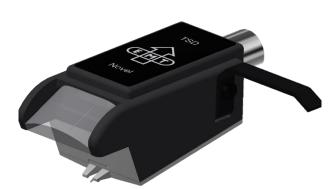

# **EMT** Novel

#### Models

All EMT Novel cartridges feature the new multi-layer core transducer technology. Body- and coilmaterial, suspension and the calibrating process have been specifically selected and adjusted to compose three outstanding cartridge models for the most realistic performance.

#### TSD Novel

Ultimate Tondose for the most realistic performance. Magnesium body and pure copper coil for most professional audio experience. Available with EMT-, INT- and X-connection.

EMT Tontechnik Tösstalstrasse 14 8488 Turbenthal Switzerland +41 44 533 88 99