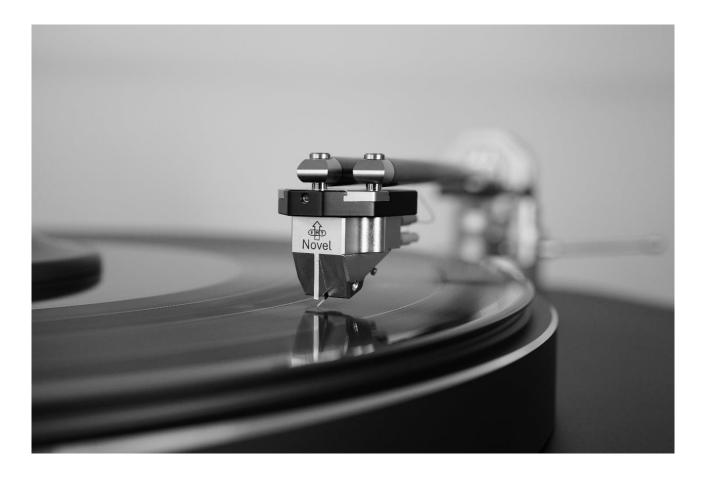

#### Models

All EMT Novel cartridges feature the new multi-layer core transducer technology. Body- and coilmaterial, suspension and the calibrating process have been specifically selected and adjusted to compose three outstanding cartridge models for the most realistic performance.