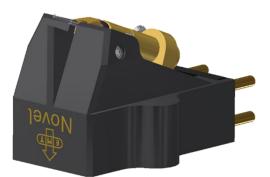

# **EMT** Novel

#### Models

All EMT Novel cartridges feature the new multi-layer core transducer technology. Body- and coilmaterial, suspension and the calibrating process have been specifically selected and adjusted to compose three outstanding cartridge models for the most realistic performance.

### JSD Novel Gold

Ultimate stereo cartridge for the most realistic performance. High-density body and pure gold coil for rich and harmonic audio experience. Matt surface gold plated.