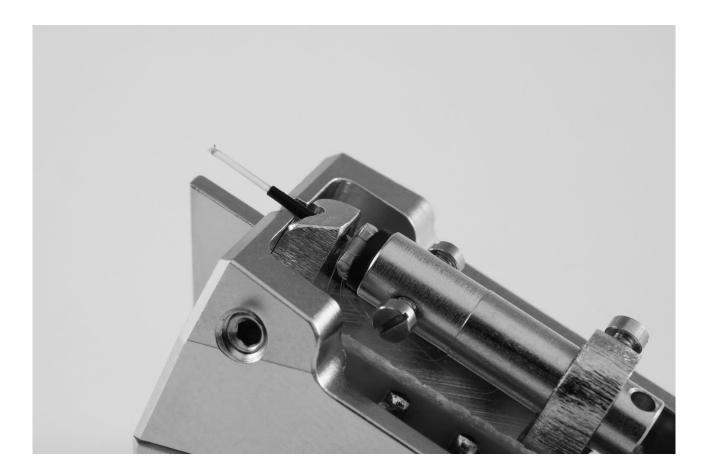

## Technology

Most modern research processes in micromechanics and material-science allow us to constantly go one step further in vinyl playback technology. Six years ago, we started analysing the characteristics of the traditional moving-coil transducer and have been working since on improving its mechanical and magnetic behaviour.

As a result, we hereby introduce our new multi-layer core transducer with titanium/sapphire cantilever. Incredible realistic performance is achieved, while at the same time the tried and trusted EMT typical specs are respected.

Advanced manual skills are required to produce and assemble such a miracle of micro-technology. Our fabulous team are well educated, and we take care to provide them with a tranquil and pleasant working environment.